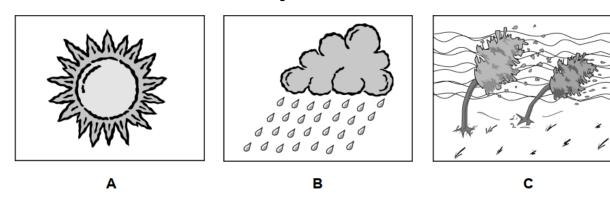

## TRƯỜNG ĐẠI HỌC CÔNG NGHIỆP THÀNH PHỐ HÒ CHÍ MINH KHOA NGOẠI NGỮ

### ĐỀ KIỂM TRA KỸ NĂNG NGHE

Môn kiểm tra: English 2

Ngày kiểm tra: ...../ 2024

Thời gian làm bài: 35 phút

Part 1: Questions 1-5

For each question, choose the correct answer.

#### 1. Where will Claire meet Alex?







2. What time should the man telephone again?







3. When are they going to have the party?

July 11

July 18

July 25

Α

В

С

# 4. What was the weather like on the picnic?



# 5. How much are the shorts?



Part 2: Questions 6-10

For each statement, choose T (True) or F (False).

| <b>6.</b> | The summer camps start on June 15th.                             | T/F |
|-----------|------------------------------------------------------------------|-----|
| 7.        | The camps are for children under 10 years old.                   | T/F |
| 8.        | The applicants must play sports well.                            | T/F |
| 9.        | Students working at Summer Holidays can get £65 per week.        | T/F |
| 10.       | Students need to submit a letter and photo to apply for the job. | T/F |

#### Part 3: Questions 11-15

For each question, choose the correct answer.

### 11. You will hear a woman talking to her friend about why she's bought a motorbike.

#