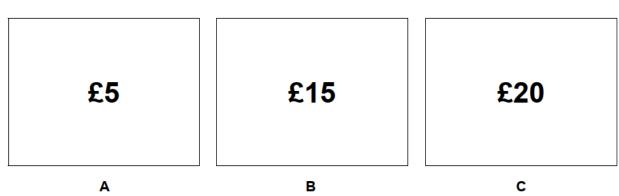

# 5. How much are the shorts?

Part 2: Questions 6-10

For each statement, choose T (True) or F (False).

| <b>6.</b> | The summer camps start on June 15th.                             | T/F |
|-----------|------------------------------------------------------------------|-----|
| 7.        | The camps are for children under 10 years old.                   | T/F |
| 8.        | The applicants must play sports well.                            | T/F |
| 9.        | Students working at Summer Holidays can get £65 per week.        | T/F |
| 10.       | Students need to submit a letter and photo to apply for the job. | T/F |